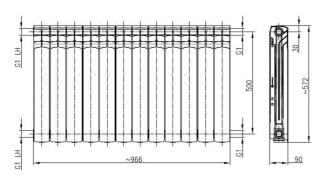

## **PRODUCT DESCRIPTION:**

| INDEX:                                          | 789-120-44     |
|-------------------------------------------------|----------------|
| EAN:                                            | 5907571780704  |
| Colour:                                         | white          |
| RAL:                                            | white RAL 9010 |
| PKWiU:                                          | 25.99.29-55.01 |
| Produkcja:                                      | Poland         |
| Material:                                       | aluminium      |
| Total section height [mm]:                      | 573            |
| Assembly height [mm]:                           | 500            |
| Section depth [mm]:                             | 90             |
| Water capacity in one section [dm3]:            | 0.3            |
| Section weight [kg]:                            | 1.33           |
| Max water temperature [°C]:                     | 95             |
| Working pressure up to [Mpa]:                   | 2.0            |
| Thermal capacity of one section for t=50°C [W]: | 111.8          |
| Thermal capacity of one section for t=60°C [W]: | 141.5          |
| Works with a copper system:                     | yes            |

#### **CERTIFICATES AND DECLARATIONS:**

The product is made according to the standard PN-EN 442-1: 2015-02, it has Hygienic Attestation, Declaration of Conformity

| Connection:       | side |
|-------------------|------|
| Total width [mm]: | 966  |